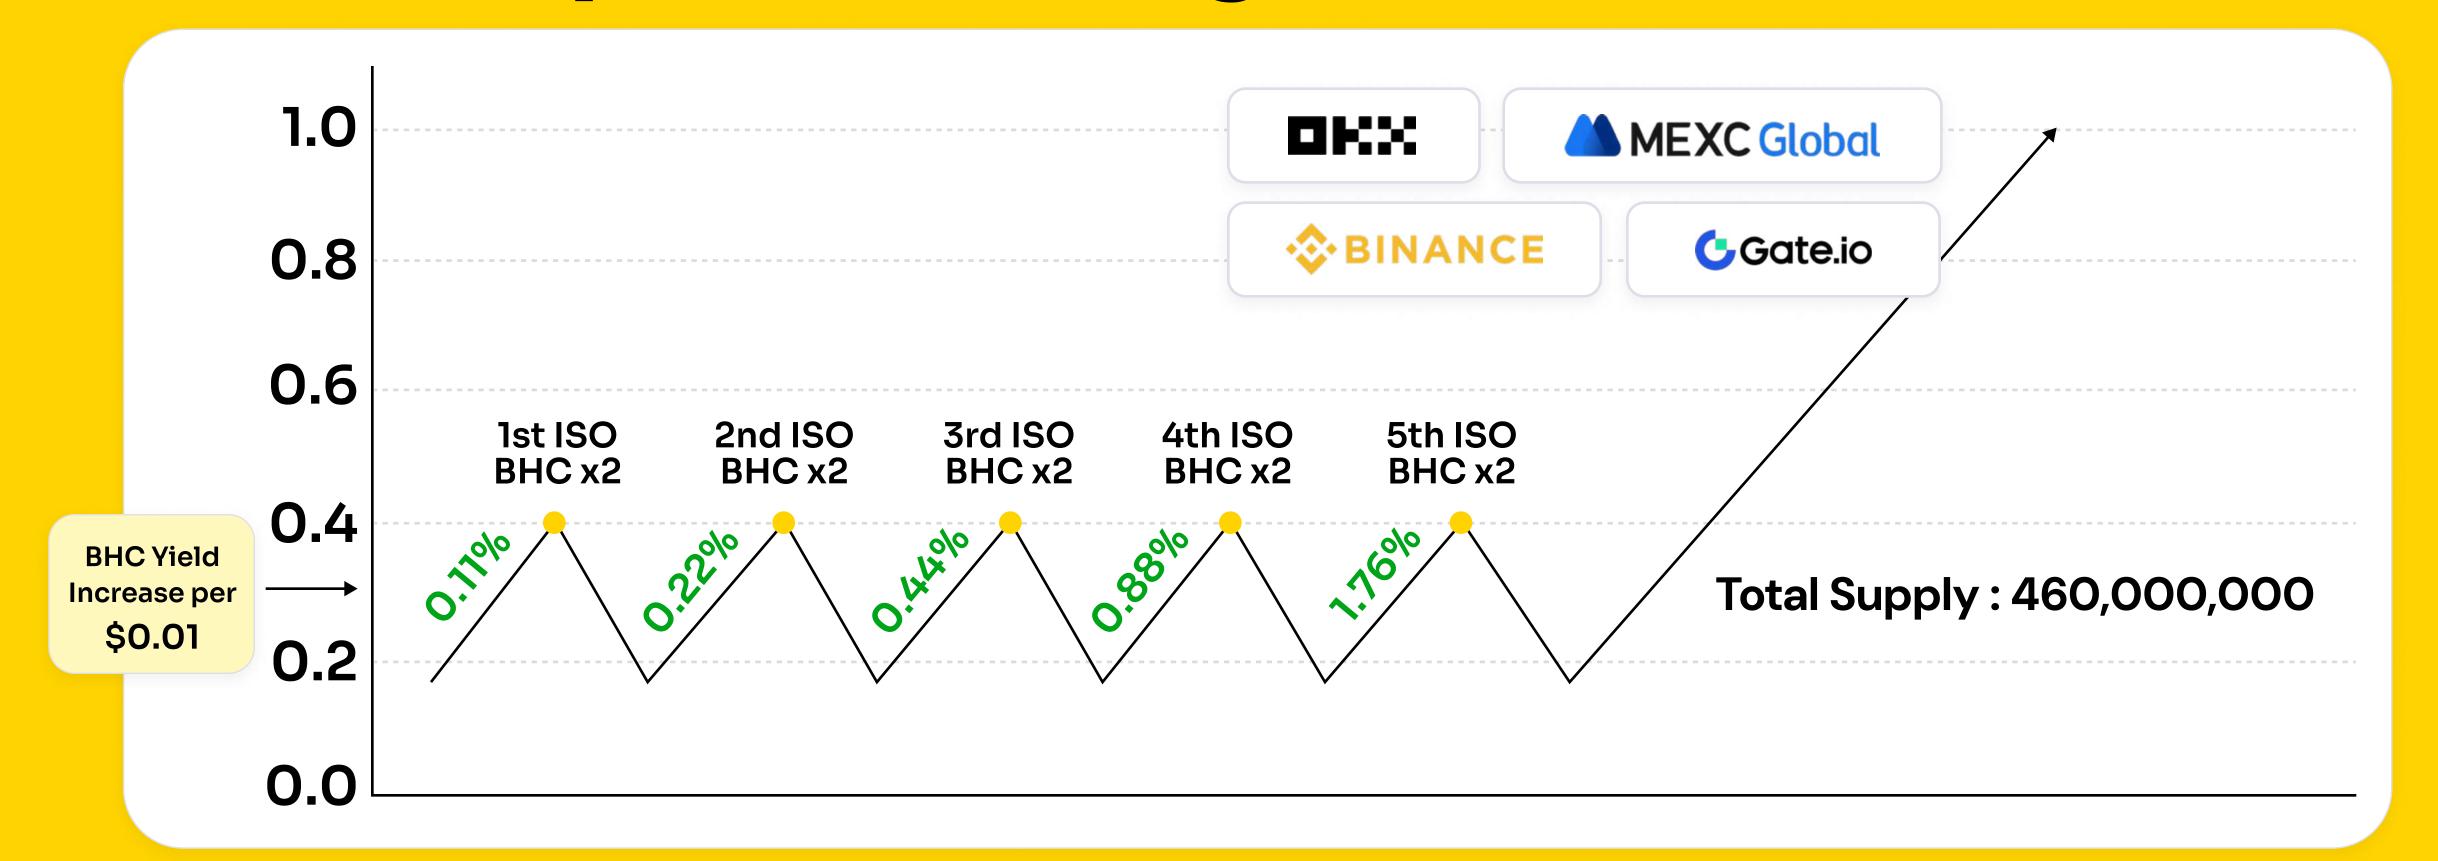

# Initial Split Offering

- When BHC issuance reaches 0.11%, its price increases by \$0.01. For example, if the price starts at \$0.20 and increases to \$0.21, and when it reaches \$0.40, the issuance at 0.11% will increase to 0.22%.
- If \$500 is used to purchase BHC at \$0.21, then 500 / \$0.21 = 2380 BHC.