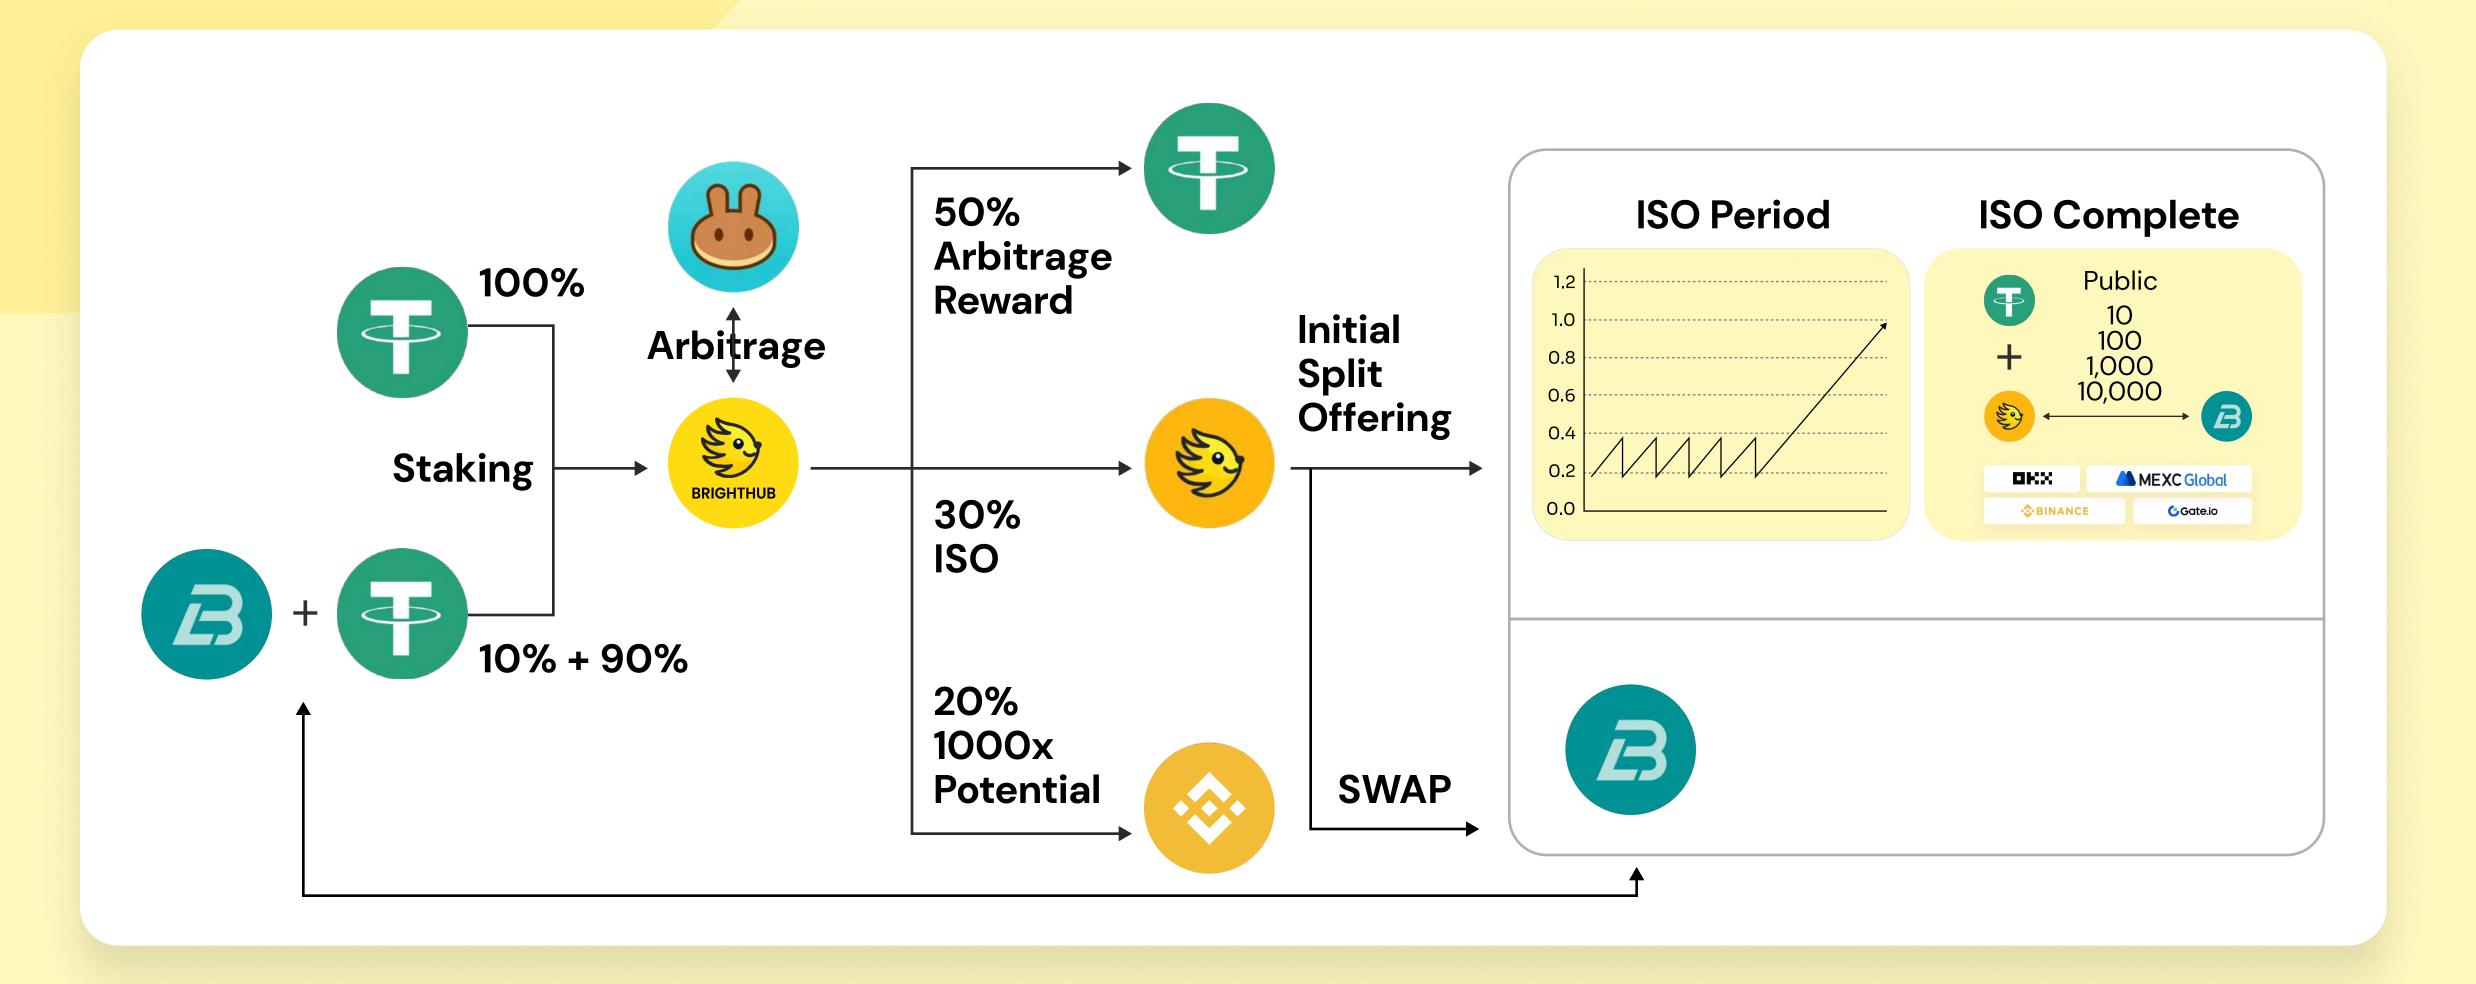

#### **50% USDT**

 Globally recognized Tether digital asset

#### 30% BHC

- 5 rounds of ISOs
- Est listing price \$1
- 32x potential
  - growth

#### **20% BNB**

- Native Token
- Tradable on CEX
- 1000x potential growth

#### **Issuance Method**

- BHC allocated through staking of ISOs
- BHC Initial Split Offering: \$0.2 \$0.4

#### **Burn Mechanism**

- BHC swap USDB
- 50% Burning
- 50% 360-Days contract dividends

# Initial Split Offering

- When BHC issuance reaches 0.11%, its price increases by \$0.01. For example, if the price starts at \$0.20 and increases to \$0.21, and when it reaches \$0.40, the issuance at 0.11% will increase to 0.22%.
- If \$500 is used to purchase BHC at \$0.21, then 500 / \$0.21 = 2380 BHC.