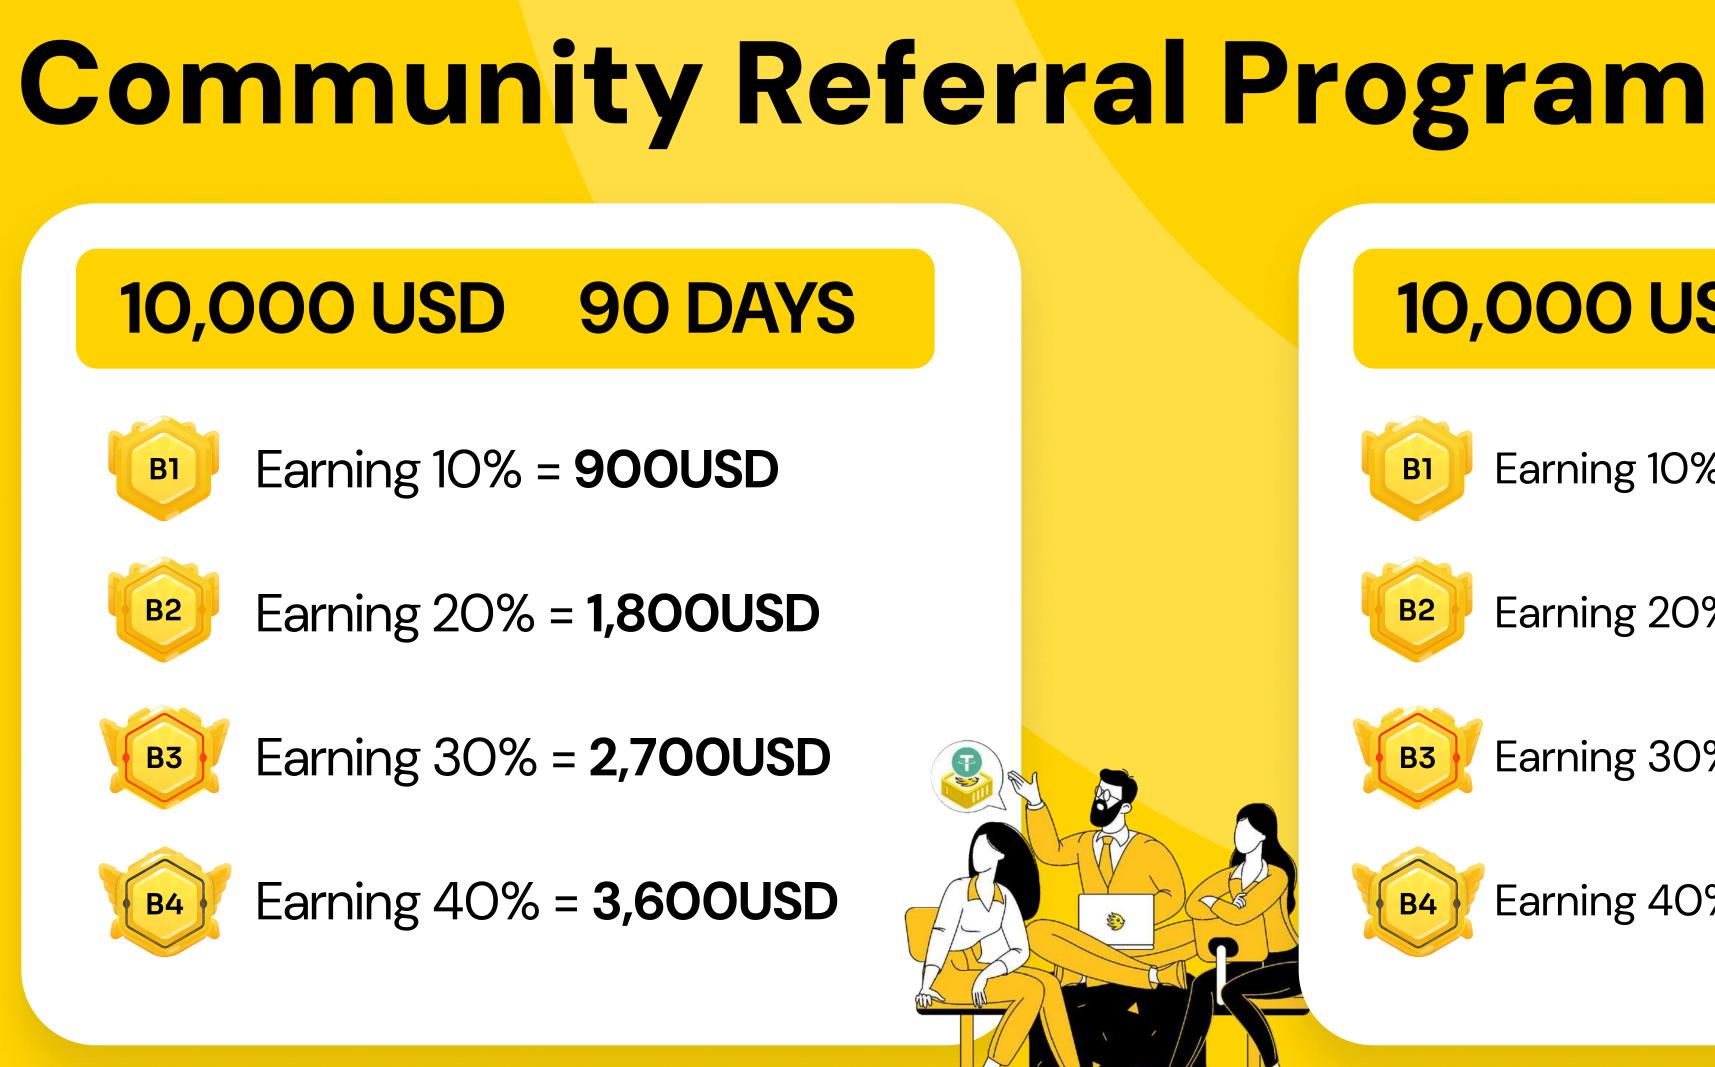

#### 10,000 USD 360 DAYS

**B3** 

Earning 10% = **3,600USD (360 DAYS)** 

Earning 20% = **7,200USD (360 DAYS)** 

Earning 30% = **10,800USD (360 DAYS)** 

Earning 40% = **14,400USD (360 DAYS)** B4

| Comr  | Community Subsidy   |                                                                                       |                                                                                                                  |  |  |  |
|-------|---------------------|---------------------------------------------------------------------------------------|------------------------------------------------------------------------------------------------------------------|--|--|--|
| Level | Subsidy · Overiding | Community subsidies are based<br>on level and staking duration<br>Staking 90 Days 20% |                                                                                                                  |  |  |  |
| BO    | 1%                  | Staking 180 Days 50%                                                                  |                                                                                                                  |  |  |  |
| B1    | 3%                  | Staking 360 Days 100%                                                                 |                                                                                                                  |  |  |  |
| B2    | 5%                  | Calculation (90–Day / 360                                                             | Day Staking)                                                                                                     |  |  |  |
| B3    | 7%                  | B1 Level                                                                              | B2 Level                                                                                                         |  |  |  |
| B4    | 9%                  | <b>B1</b> \$10,000 x 3% = \$300<br>\$300 x 20% = \$60 <b>90 Days</b>                  | <b>B2</b> \$10,000 x 5% = \$500<br>\$500 x 20% = \$100 <b>90 Days</b>                                            |  |  |  |
| B5    | 11%                 | \$300 x 100% = \$300 <b>360 Days</b>                                                  | \$500 x 100% = \$500 <b>360 Days</b>                                                                             |  |  |  |
| B6    | 12%                 | <b>B3 Level</b><br>\$10,000 x 7% = \$700                                              | <b>B4 Level</b><br>\$10,000 x 9% = \$900                                                                         |  |  |  |
| B7    | 13%                 | \$10,000 x 7% = \$700<br>\$700 x 20% = \$140 90 Days<br>\$700 x 100% = \$700 360 Days | <b>B4</b><br>\$10,000 x 9% = \$900<br>\$900 x 20% = \$180 <b>90 Days</b><br>\$900 x 100% = \$900 <b>360 Days</b> |  |  |  |