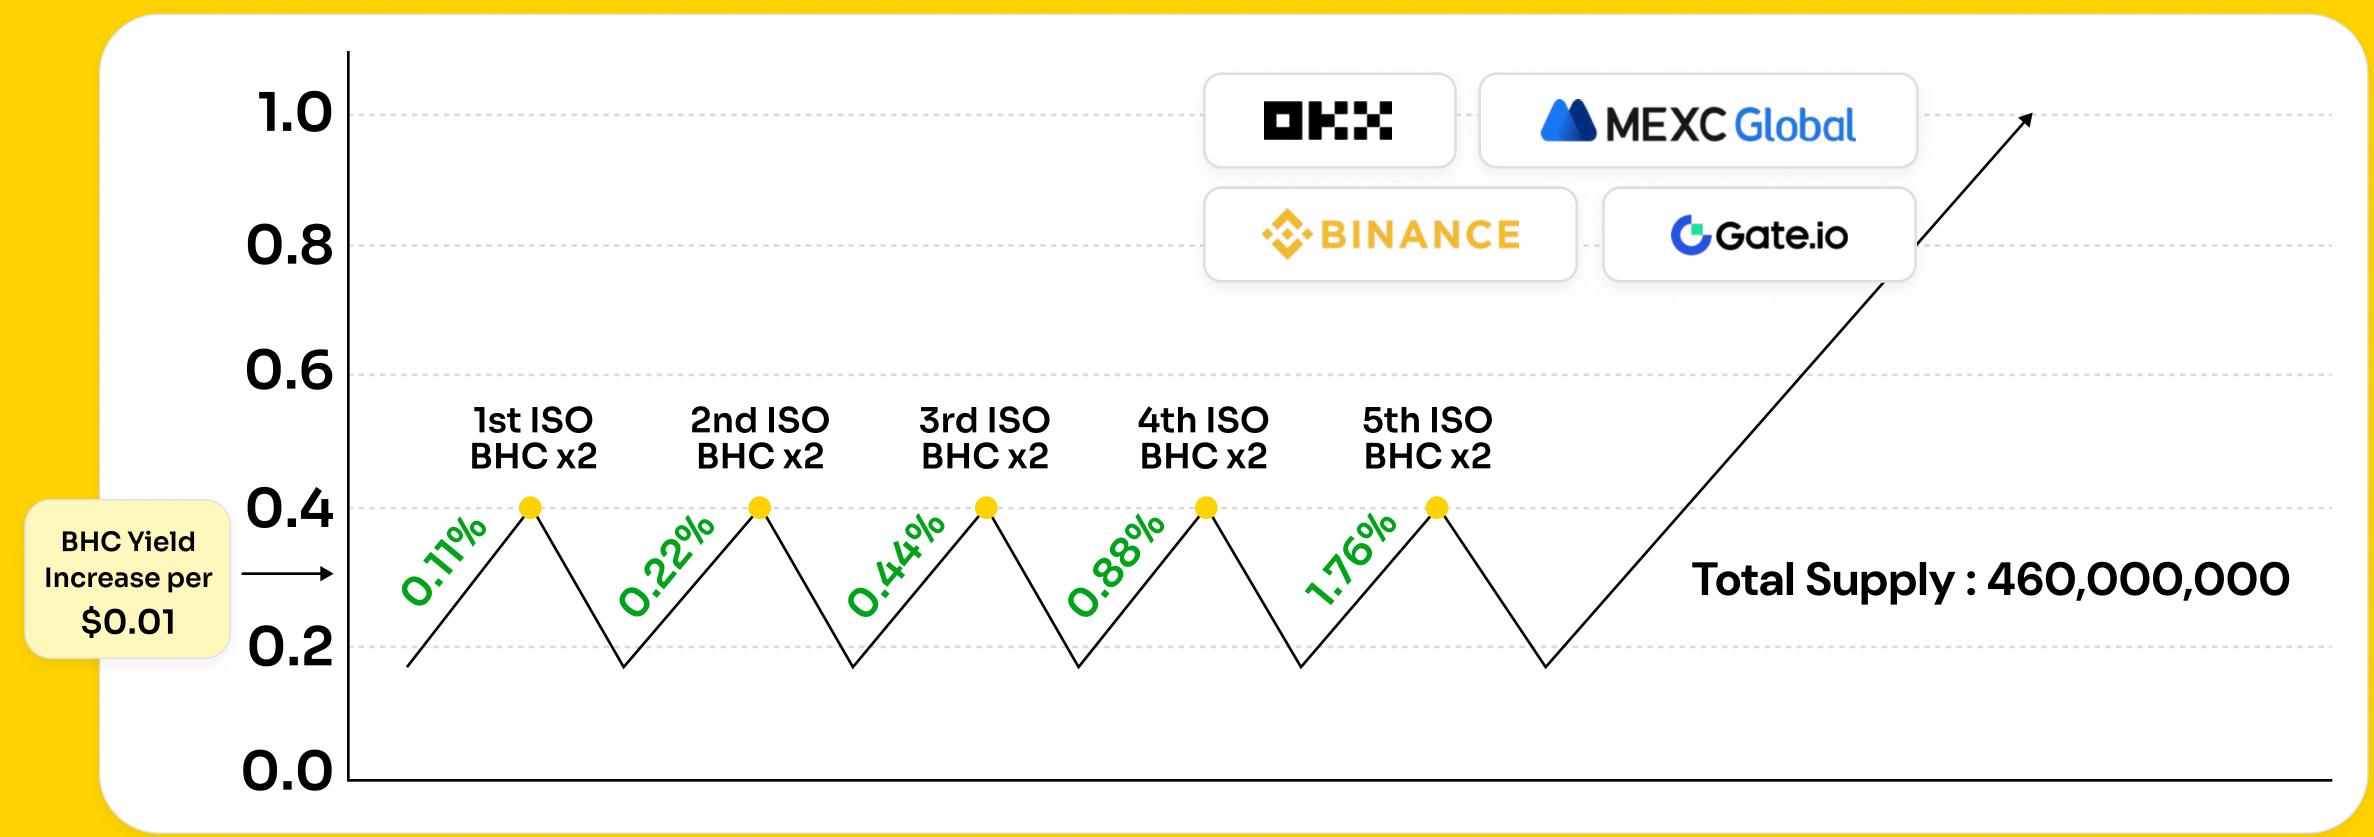

## **Initial Split Offering**

- when it reaches \$0.40, the issuance at 0.11% will increase to 0.22%.
- If \$500 is used to purchase BHC at \$0.21, then 500 / \$0.21 = 2380 BHC.

• When BHC issuance reaches 0.11%, its price increases by \$0.01. For example, if the price starts at \$0.20 and increases to \$0.21, and

#### 30% BHC

- 5 rounds of ISOs
- Est listing price \$1

#### **BRIGHTHUB COIN**

- Symbol: BHC
- Total Supply : **560,000,000**
- Liquidity Mining : 460,000,000
- Foundation : **100,000,000**