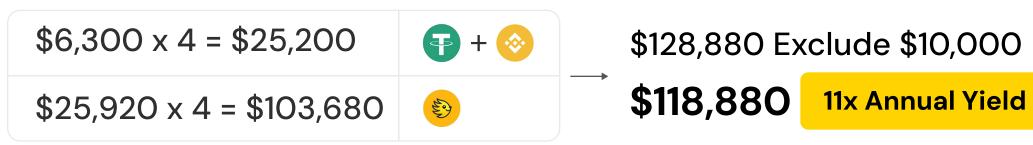

#### 90-Day Max Output, Stake 4x = 360 DAYS

| \$6,972 x 4 = \$27, 888  | Ŧ + 📀 | \$142,624 Exclude \$10,000       |
|--------------------------|-------|----------------------------------|
| \$28,684 x 4 = \$114,736 | 42)   | <b>\$132,624</b> 13x Annual Yiel |