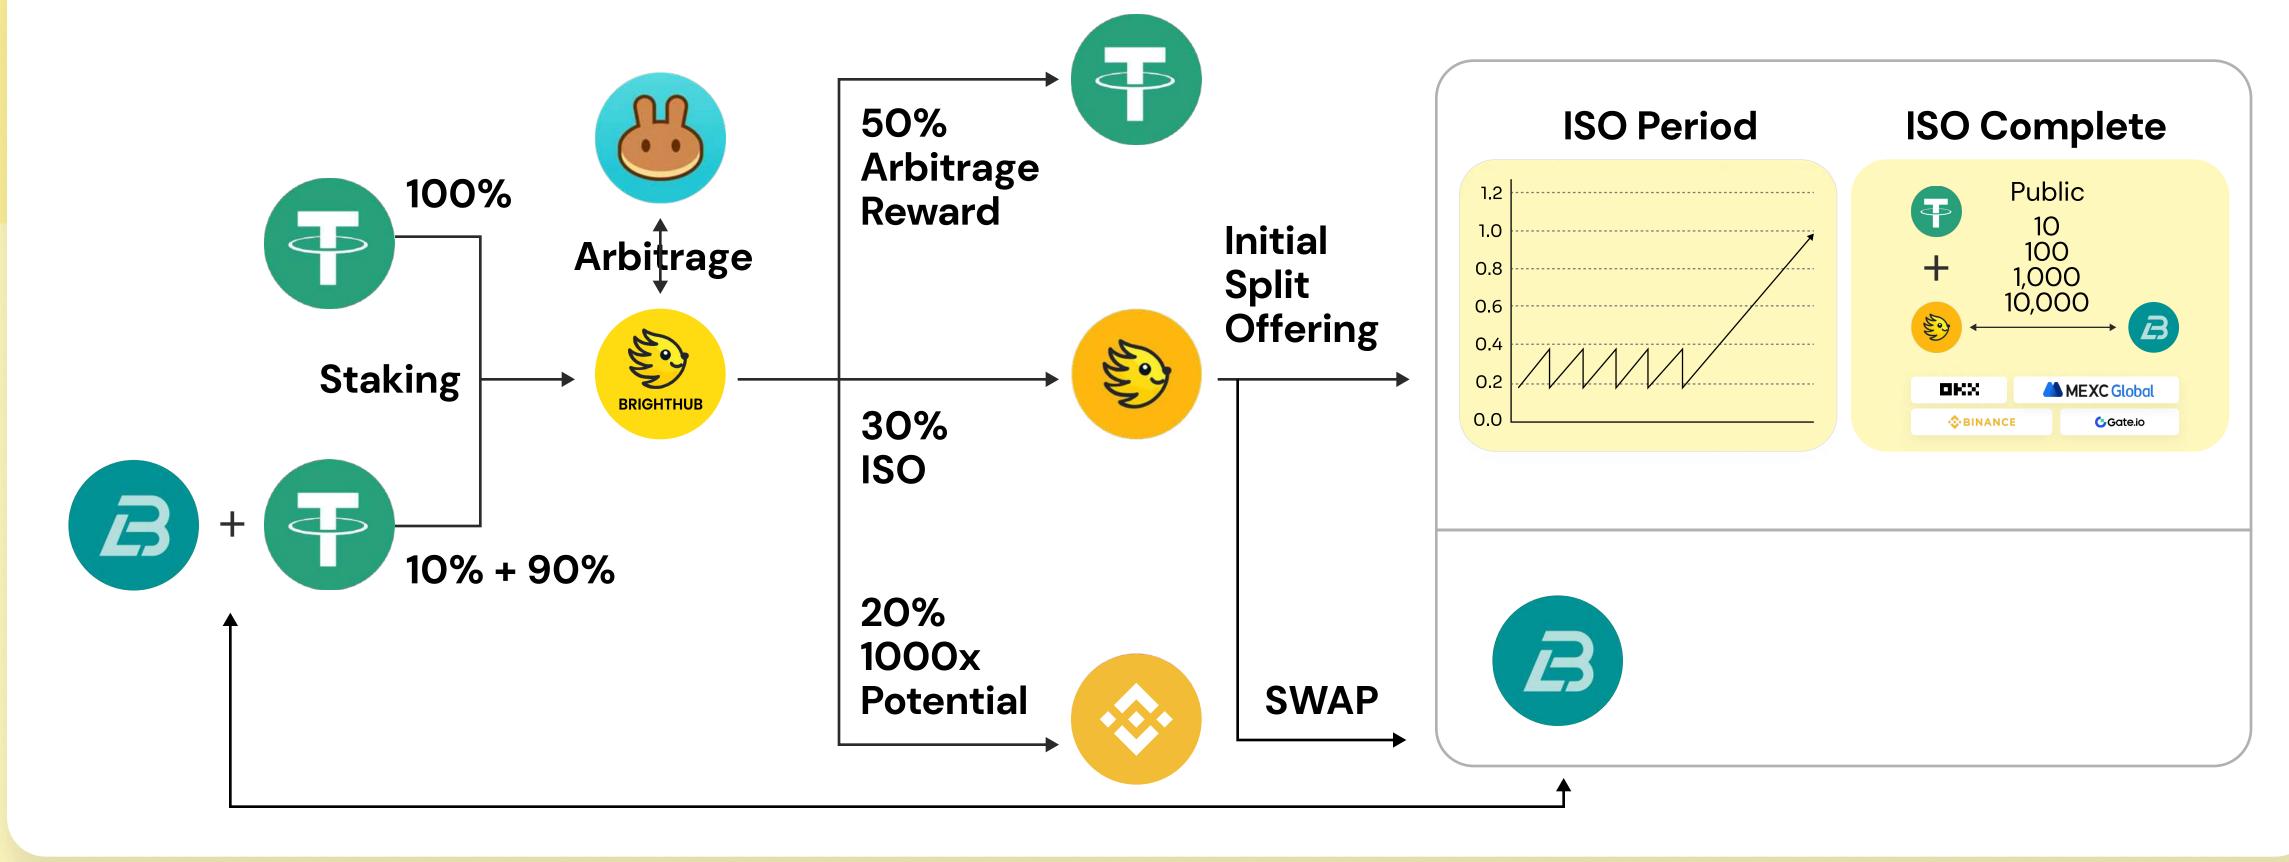

## **Quantitative Staking Starting from \$100**

| Duration       | Staking Reward | Maximum Output | BHC Sharing (POB)                                     |
|----------------|----------------|----------------|-------------------------------------------------------|
| 9 Days (Trial) | 0.3% - 0.8%    | _              | _                                                     |
| 90 Days        | 1% – 1.5%      | 2x             |                                                       |
| 180 Days       | 1.5% – 2%      | Зx             |                                                       |
| 360 Days       | 2% - 4%        | 4x             | Network Dividends<br>Unrestricted, Sustainable Reward |

90% USDT + 10% USDB Applicable for Staking

## **Income Distribution**

#### **50% USDT**

• Globally recognized Tether digital asset

#### 30% BHC

- 5 rounds of ISOs
- Est listing price \$1

#### Static + Dynamic Withdrawal Fee: 5%

- f ISOs price \$<sup>^</sup>
- 32x potential growth

#### 20% BNB

- Native Token
- Tradable on CEX
- 1000x potential growth

#### **Issuance Method**

- BHC allocated through staking of ISOs
- BHC Initial Split Offering : \$0.2 \$0.4

#### **Burn Mechanism**

- BHC swap USDB
- 50% Burning
- 50% 360-Days contract dividends

## 4TISO : 4-Tokens + ISO Mechanism