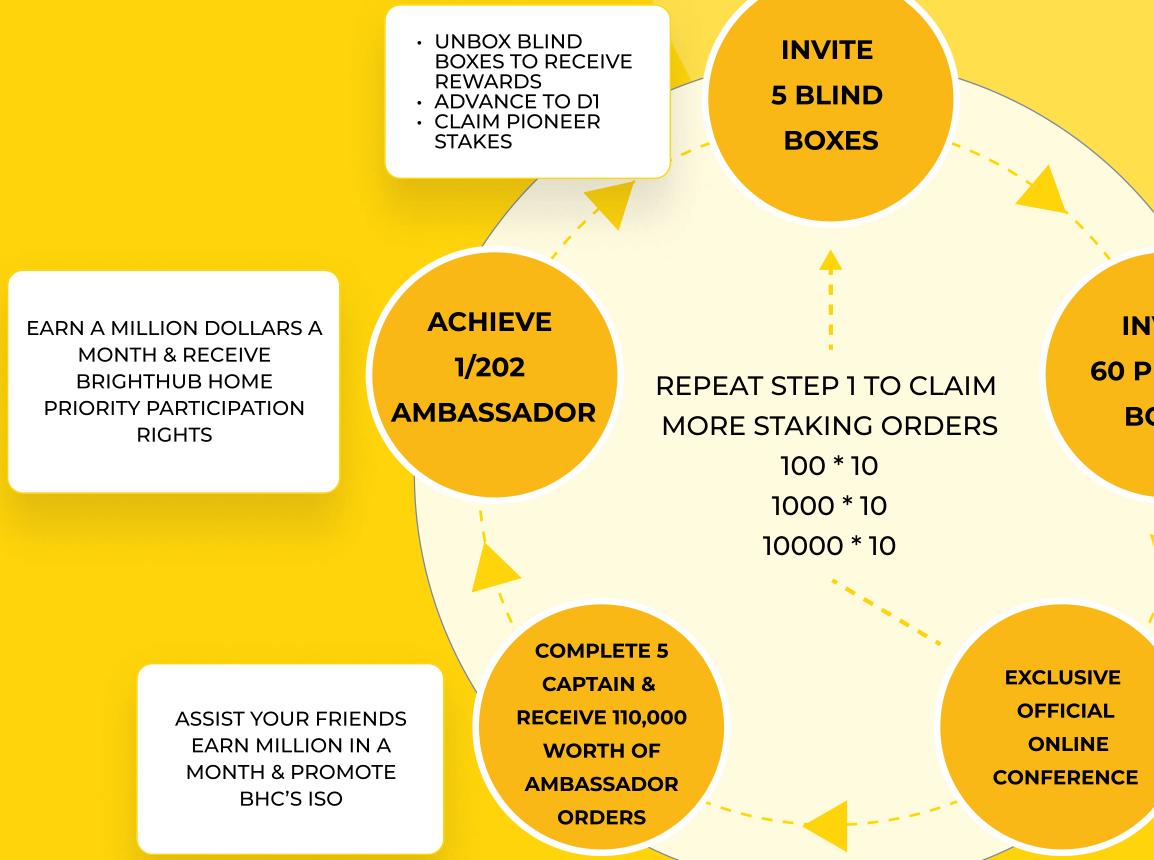

## Highlights

- Invite 5 people, upgrade to D1, gain 10% blind box staking rewards
- Static + Dynamic income for new users

## Referrals

- Up to 950 USDB
- 100 USDT \*11 Staking Pioneer Order
  1,000 USDT \*11 Staking Captain
- Order
- Exclusive official online promotion meeting

## After

- Individual: Static income order starts (assessment to be completed within 30 days)
- Individual: 10 staking order rights & bonus for referrals
- (Unlimited assessment) Complete 5 mentoring sessions with BrightHub Captain
- 10,000 USDT \*11 Staking Ambassador Order

## Offers

- 202 slots of BrightHub Ambassador
- (Limited Slot)

### **PIONEER**

- Invite 5 Blind Boxes → Upgrade to "BrightHub Pioneer" + Obtain D1 level
- Claim 100 USDT Staking Pioneer Order + 10 Pioneer **Stakes** (One-Time Claim)
- Invite 10 Blind Boxes → Receive **50 USDB** Airdrops

## CAPTAIN (UNLOCK AFTER PIONEER)

- 20 Blind Boxes → Receive **100 USDB** Airdrops
- 30 Blind Boxes → Claim 1000 USDT Captain Staking Order + 10 Captain Staking Order Stakes
- 40 Blind Boxes → Receive **100 USDB** Airdrops
- 50 Blind Boxes → Receive **200 USDB** Airdrops
- 60 Blind Boxes → Upgrade to "**BrightHub Captain**" + Receive exclusive merchandise package & customised affiliate poster

### **AMBASSADOR** (UNLOCK AFTER CAPTAIN)

- Bind 10 Captains, complete 2 assessments → Receive **2000 USDB** Airdrops
- Bind 10 Captains, complete 5 assessments  $\rightarrow$  Upgrade to "Ambassador"
- Claim 10,000 USDT Ambassador Staking Order + 10 Ambassador **Staking Order Stakes**