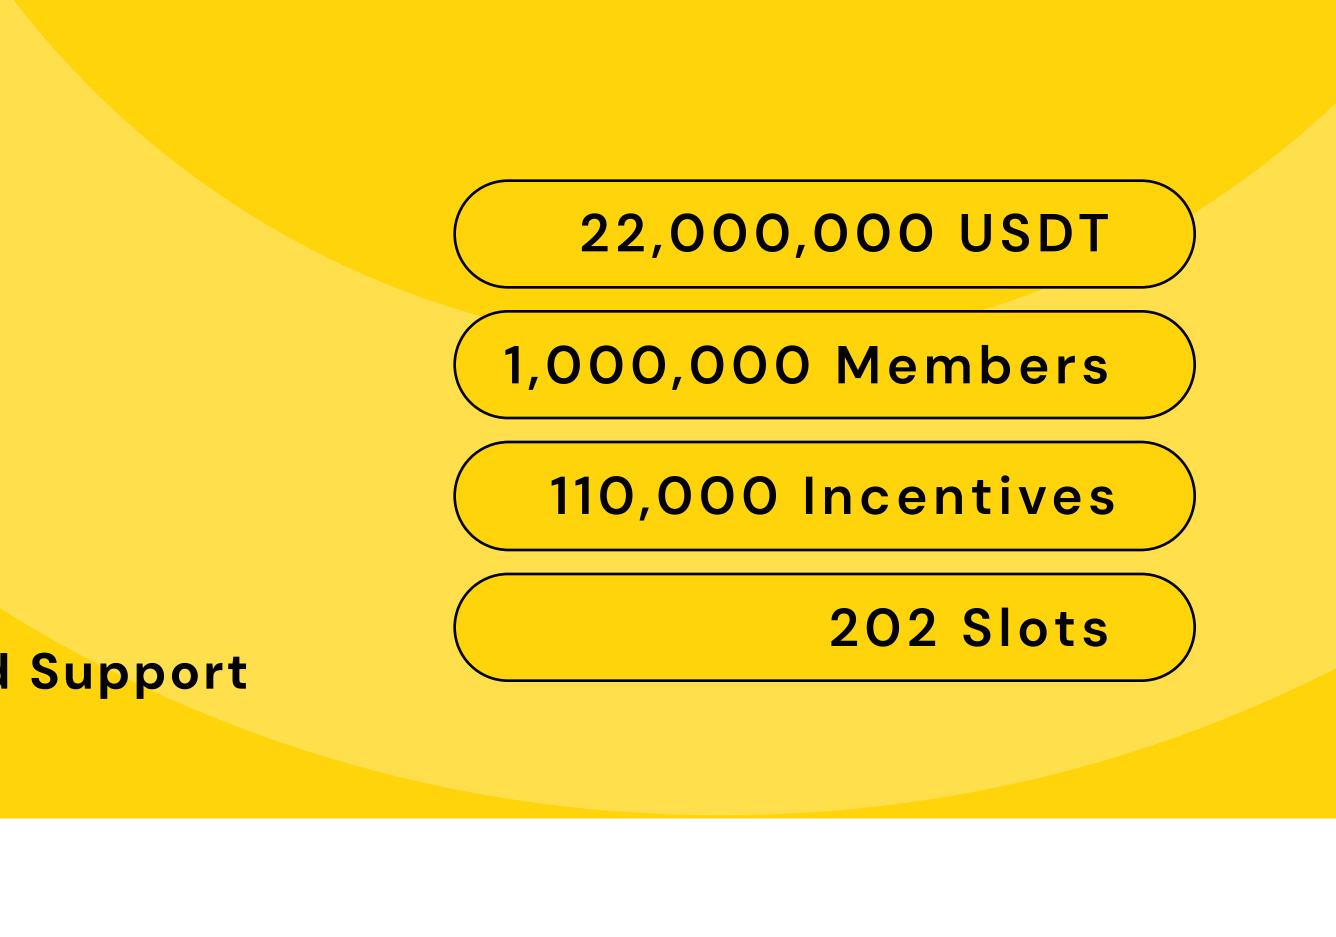

**Achieving One Million Members, Limited Support** 

## **Participation Highlights**

## Offers

- 202 slots of BrightHub Ambassador
- (Limited Slot)