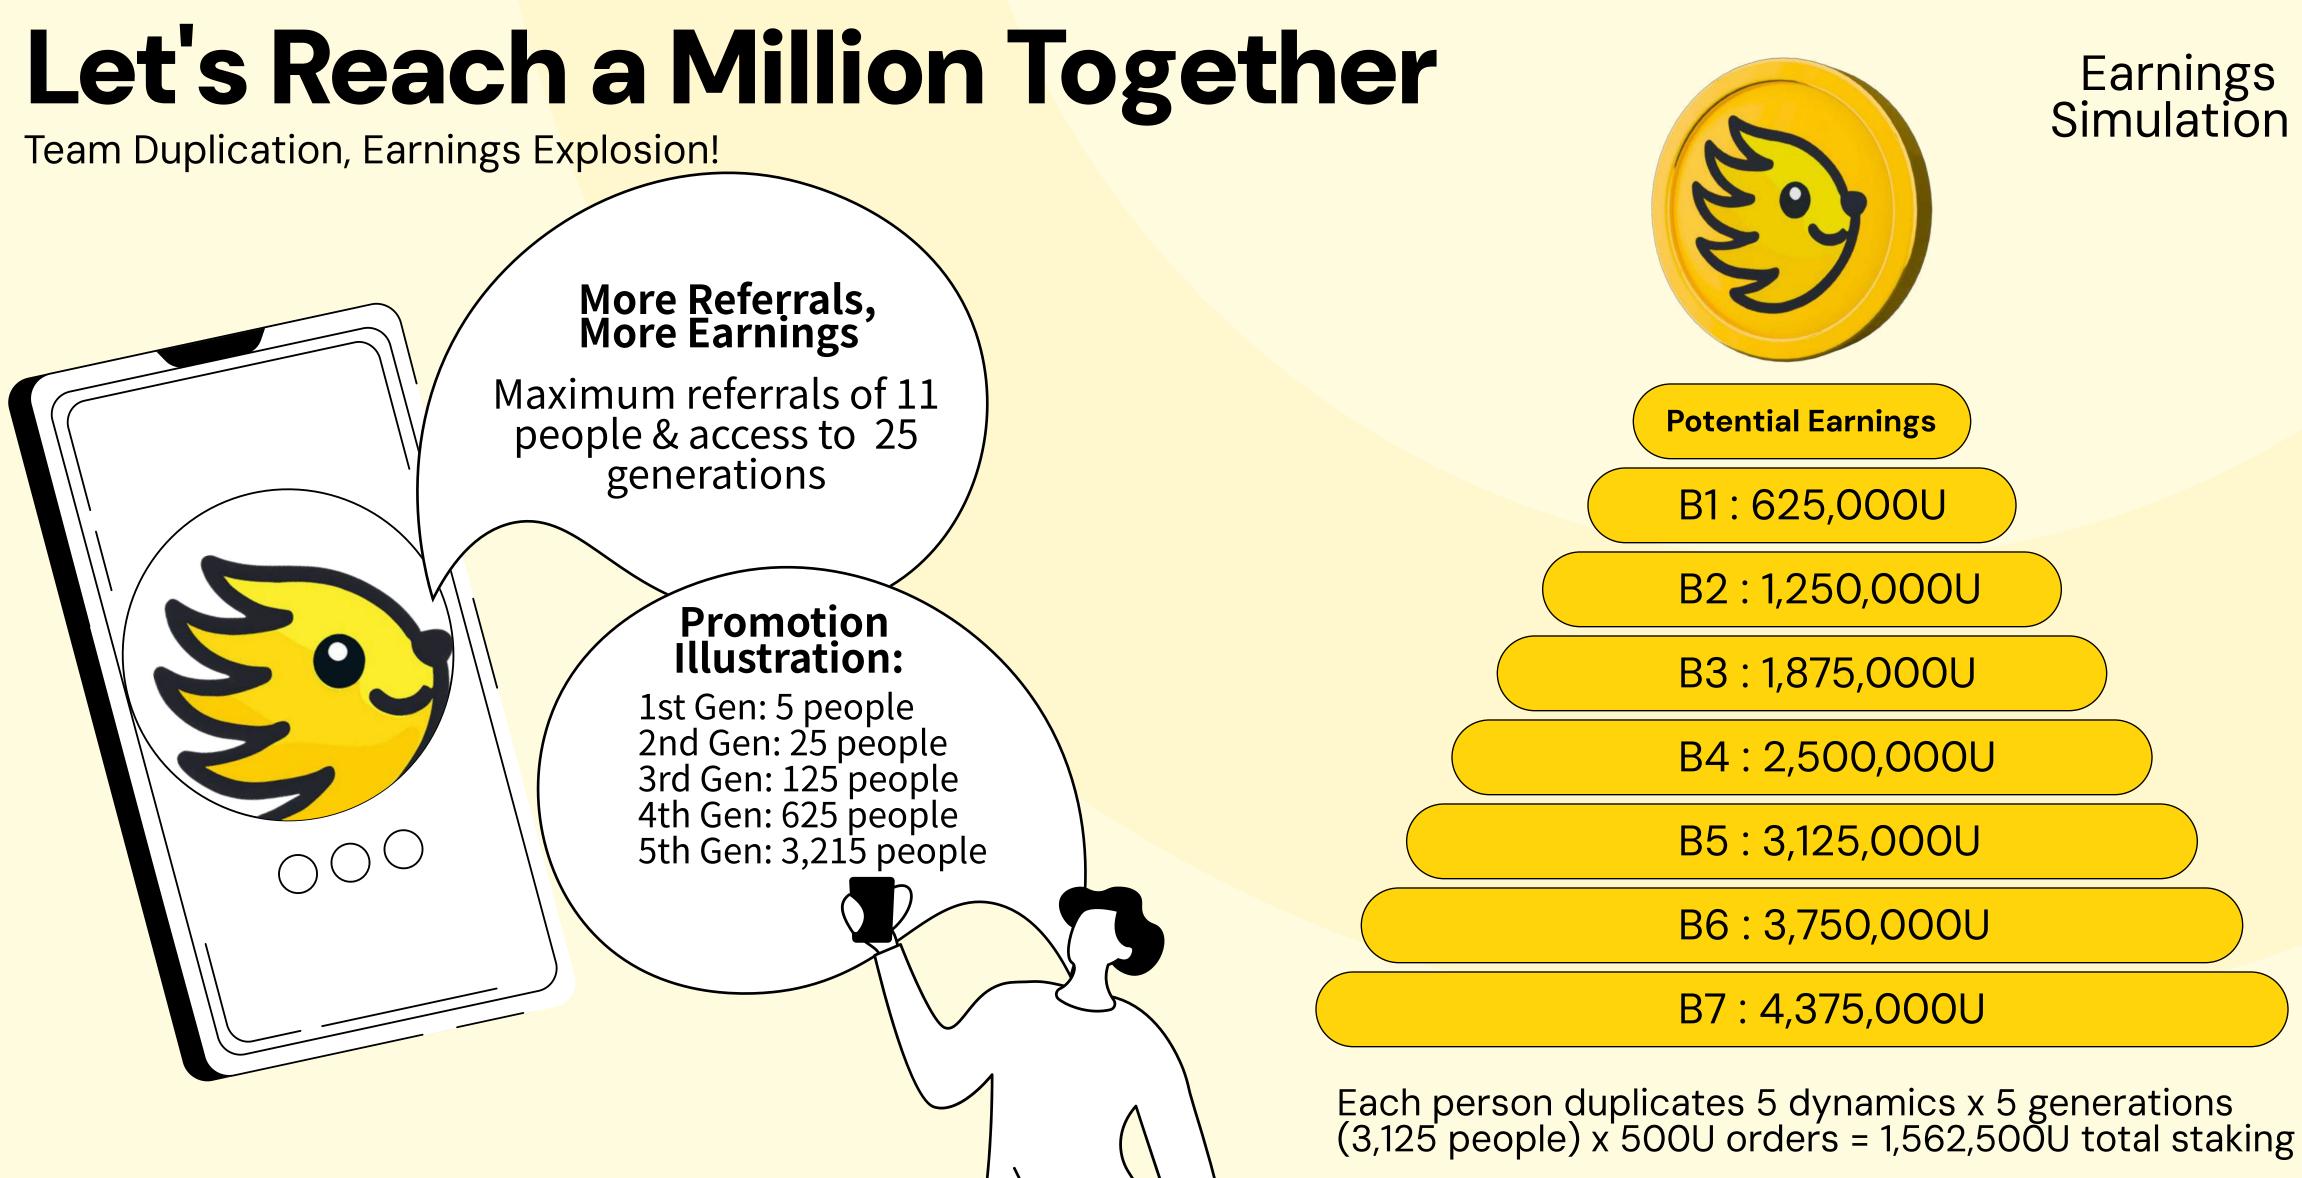

- - 🕨

**OFFICIAL** ASSISTANCE FOR YOUR COMMUNITY

Reach 4 times Max Output : 6,250,000U

## **Community Plan**

B6 & B7 each earn 2.5% Global Bonus after developing two direct downline leaders (B5 for B6, B6 for B7), sharing a total of 5%