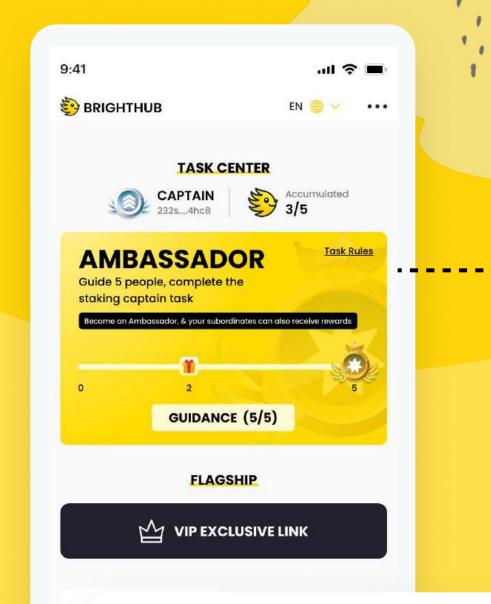

### **PIONEER**

- Invite 5 Blind Boxes → Upgrade to "BrightHub Pioneer" + Obtain D1 level
- Claim 100 USDT Staking Pioneer Order + 10 Pioneer **Stakes** (One-Time Claim)
- Invite 10 Blind Boxes → Receive **50 USDB** Airdrops

## CAPTAIN (UNLOCK AFTER PIONEER)

- 20 Blind Boxes → Receive **100 USDB** Airdrops
- 30 Blind Boxes → Claim 1000 USDT Captain Staking Order + 10 Captain Staking Order Stakes
- 40 Blind Boxes → Receive **100 USDB** Airdrops
- 50 Blind Boxes → Receive **200 USDB** Airdrops
- 60 Blind Boxes → Upgrade to "**BrightHub Captain**" + Receive exclusive merchandise package & customised affiliate poster

### **AMBASSADOR** (UNLOCK AFTER CAPTAIN)

- Bind 10 Captains, complete 2 assessments → Receive **2000 USDB** Airdrops
- Bind 10 Captains, complete 5 assessments  $\rightarrow$  Upgrade to "Ambassador"
- Claim 10,000 USDT Ambassador Staking Order + 10 Ambassador **Staking Order Stakes**